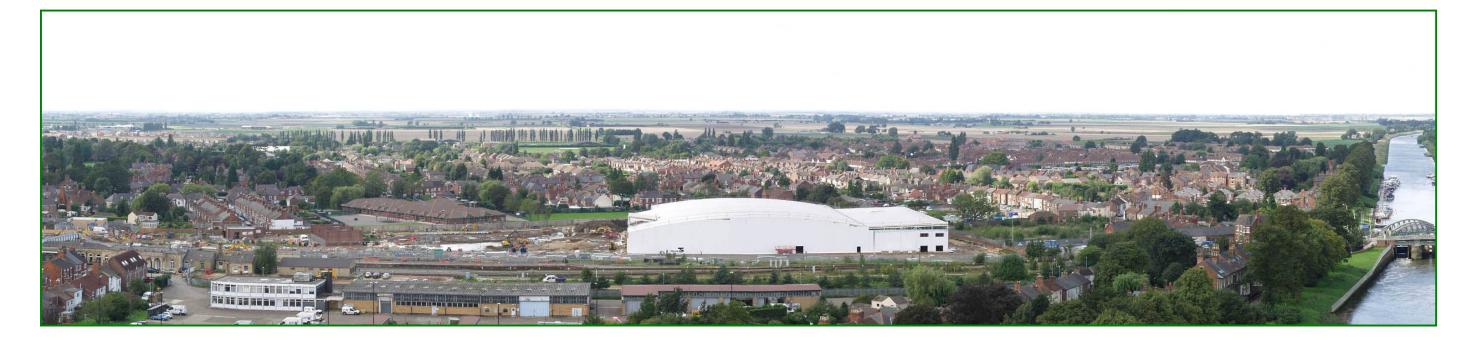

|                                                                               |                                                                                                                                                                                                                                                                                                                                                             |                           | COMPONENTS OF PROPOSED VIEW                                                                                                |                                                                                                                                      |                                                                                                                         |
|-------------------------------------------------------------------------------|-------------------------------------------------------------------------------------------------------------------------------------------------------------------------------------------------------------------------------------------------------------------------------------------------------------------------------------------------------------|---------------------------|----------------------------------------------------------------------------------------------------------------------------|--------------------------------------------------------------------------------------------------------------------------------------|-------------------------------------------------------------------------------------------------------------------------|
| CLASSIFICATION OF<br>RECEPTOR                                                 |                                                                                                                                                                                                                                                                                                                                                             |                           | VIEW IMMEDIATELY FOLLOWING<br>CONSTRUCTION                                                                                 | VIEW 15 YEARS AFTER<br>CONSTRUCTION                                                                                                  | VIEWS ALLOWING FOR ILLUMINATION<br>ON MATCH DAYS                                                                        |
| Tourist Attraction/ Public                                                    | c Viewing Point                                                                                                                                                                                                                                                                                                                                             |                           |                                                                                                                            | ·                                                                                                                                    |                                                                                                                         |
| LOCATION:<br>The Stump<br>DISTANCE FROM SITE:<br>3.2 km from closest<br>point | Mid Distance   Mature trees surrounding parkland   to left of view. Residential areas with   mature trees in gardens and along   roads centre left to right of view   Far Views   Expansive distance views across   the area of large arable fields with   small blocks of vegetation   associated with farmsteads and   small settlements left to right of | EXTENT OF VIEW            | As existing with glimpsed distance<br>views of development seen within the<br>context of the development within<br>Boston. | As existing with maturing<br>vegetation filtering views of<br>development. Stadium would<br>remain visible above this<br>vegetation. | As daytime views with illumination<br>restricted by directional lighting. Skyglow<br>seen within the context of Boston. |
|                                                                               |                                                                                                                                                                                                                                                                                                                                                             | MAGNITUDE OF<br>CHANGE    | Low                                                                                                                        | Low                                                                                                                                  | Low                                                                                                                     |
| SENSITIVITY:<br>High                                                          |                                                                                                                                                                                                                                                                                                                                                             | SIGNIFICANCE<br>OF EFFECT | Slight Adverse                                                                                                             | Slight Adverse                                                                                                                       | Negligible Adverse                                                                                                      |

## **PHOTOVIEW 10**